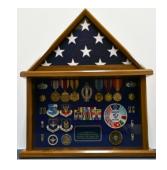

Shadow Box decorations and awards arrangement and mounting

Base Price varies on size. Each device is \$1.50

Mount/Fold flag \$10.00