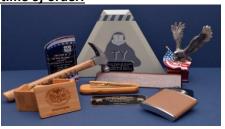

## **Engraving Products**

\*Price includes basic engraving fees

| Bamboo Pens                     | \$10.50            |
|---------------------------------|--------------------|
| Bamboo Pen Box                  | \$24.00            |
| Desk Wedge                      | \$46.00            |
| Polar Camel Drinkware           | \$32.00 - \$47.00* |
| (price includes 1 side engraved | )                  |
| Plaques                         |                    |
|                                 |                    |

| Alder 8x10               | \$49.75 |
|--------------------------|---------|
| Alder 9x12               | \$64.00 |
| Rosewood 8x10            | \$43.00 |
| F-22 Tail Flash (medium) | \$44.00 |
| F-22 Tail Flash (large)  | \$53.00 |

#### **Awards**

| Stars and Stripes Acrylic | \$86.00  |
|---------------------------|----------|
| 9" Prestige Glass W/Stand | \$110.50 |

We also have a catalog, where you can choose from hundreds of items. \*Special Order Payment due at time of order.

# **Engraving Shop**

Honor someone's accomplishments with an award or personalized item!

<sup>\*</sup>All prices in this brochure are subject to change without notice