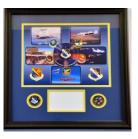

#### **Frame Shop Products**

Create customized frames; collaborate with our technician to tackle complex framing for objects like unit patches, guidons and coins.

| In Stock Frames |                      | \$1.60+ per Foot |
|-----------------|----------------------|------------------|
| Glass           | Standard             | \$3.00 & up      |
|                 | Reflection Control   | \$16.00 & up     |
|                 | UV protection        | \$11.00 & up     |
| Reg. Fo         | oam Core (32x40)     | \$8.00           |
| Standa          | rd Mat board (32x40) | \$20.00          |
|                 | Half Mat (20x32)     | \$10.00          |

### **Framing Shop**

Select or help create a mat & frame for your print, photo or artwork!